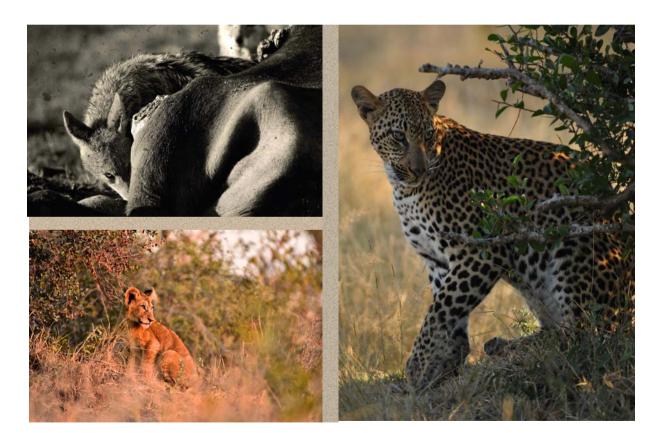

# Delta Photographic Safari Wild Dog pups, Lions on the chase, Elephants bathing in the river...it's just the Delta Dream

Destinations: Moremi Game Reserve : Khwai Conservancy

When is the best time to go? Pack your bags from May through to September.

When you're in the Okavango, heading into Northern Botswana, you'll fall headlong into a majestic landscape where animals still roam as free as before time. If you love being in the middle of nowhere, where the lack of coms and social media clears your mind, you have a moment to appreciate how raw nature can be when it is just you, the animals and a camp under a tree. The leopards and lions walking through camp, to share your shower space with a feeding elephant and to hear the bark of the distant antelopes create the perfect opportunity to be one on one with nature - a photographers dream.