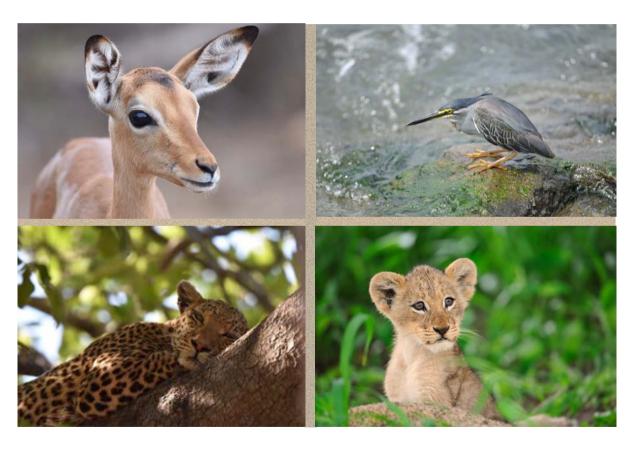

# Delta Photographic Safari Wild Dog pups, Lions on the chase, Elephants bathing in the river...it's just the Delta Dream

Destinations: Moremi Game Reserve : Khwai Conservancy

When is the best time to go? Pack your bags from May through to September.

When you're in the Okavango, heading into Northern Botswana, you'll fall headlong into a majestic landscape where animals still roam as free as before time. If you love being in the middle of nowhere, where the lack of coms and social media clears your mind, you have a moment to appreciate how raw nature can be when it is just you, the animals and a camp under a tree. The leopards and lions walking through camp, to share your shower space with a feeding elephant and to hear the bark of the distant antelopes create the perfect opportunity to be one on one with nature - a photographers dream.