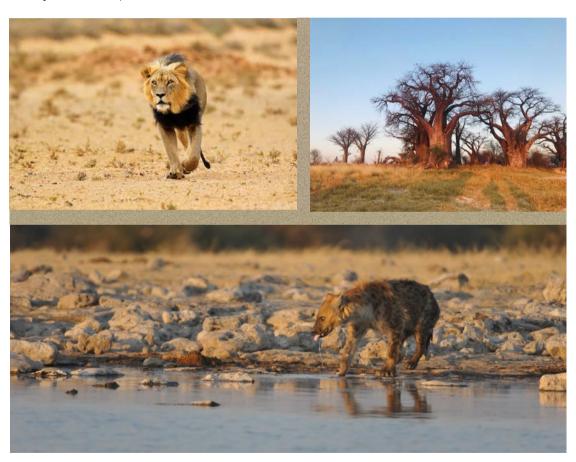

#### Desert Photographic Safari From the Black maned Lions to Baines Baobabs...that moment is

waiting to be captured!

Destinations: Central Kalahari National Park

: Makgadigadi National Park

: Nxai Salt Pans

Capturing magic in the Kalahari Desert is photographing that Black maned Lion making eye contact with you through your lense, its clicking away as the Honey Badgers use their claws to dig up scorpions or simply lying flat in the vast Nxai Salt pans getting that panoramic shot of the 6000 year old Baines Baobabs. Getting up close and personal with that best the desert has to offer creates a truly memorable experience in a landscape that is under appreciated and still needs to be explored. Want to experience these captivating scenes yourself?